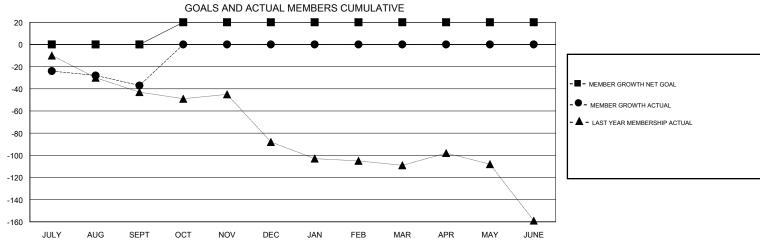

## MONTHLY MEMBERSHIP PROGRESS REPORT

District 49 A

Results as of: 09/30/2018

0 0 0 52 84 JULY/AUG/SEPT JULY/AUG/SEPT 0 20 0 0 OCT/NOV/DEC OCT/NOV/DEC 0 0 0 0 0 0 JAN/FEB/MAR JAN/FEB/MAR 0 0 0 0 0 0 APR/MAY/JUNE APR/MAY/JUNE